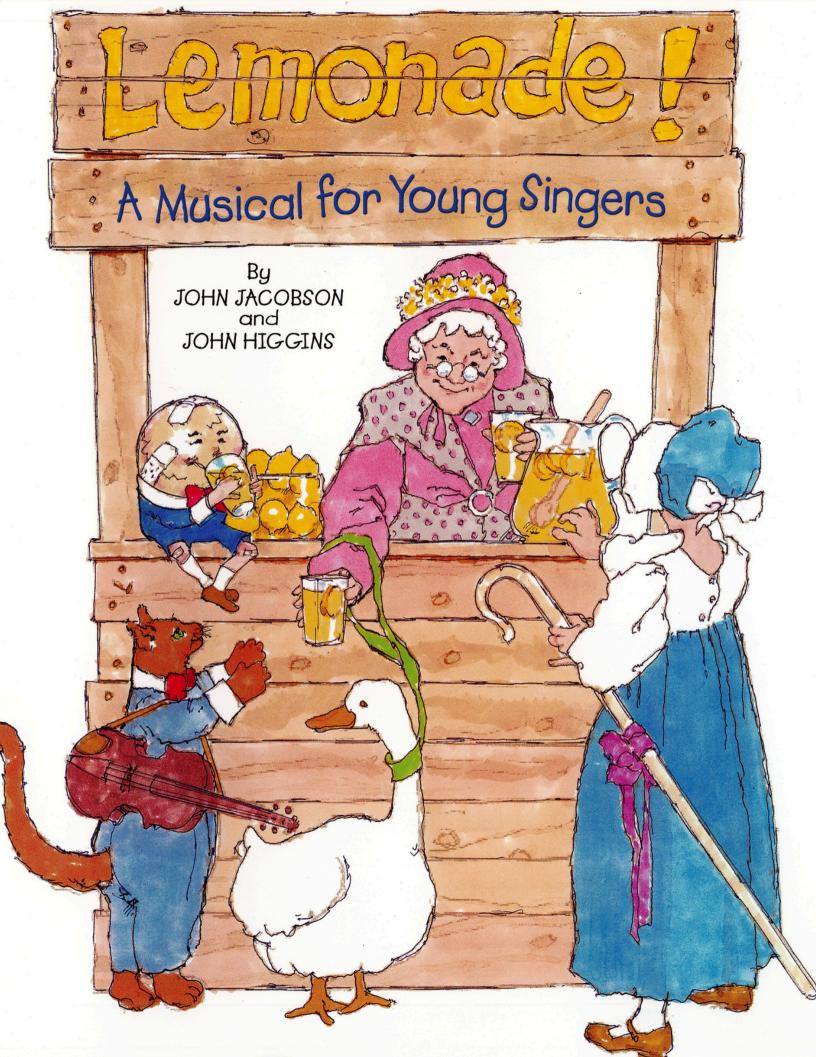

## Lemonade

I bet you never realized what a bunch of problem-prone characters make up most of our favorite nursery rhymes. These folks had troubles! It will take the wisdom and cheerfulness of Mother Goose to remind them that kindness, glee, compassion, and love, when taken an shared, can be a winning recipe that is able to turn even the worst days into lives of joy.

Lemonade! teaches a valuable lesson for children of all ages to learn and remember. "When life hands you lemons, make lemonade."

Song Selections:
Get Your Lemonade
Worst Day All Day Long
Recipe for Joy
A Change of Heart
Make Lemonade!